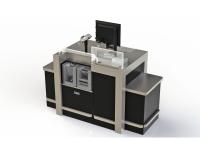

## **Straight IV express**

- Full-fledged workstation with small footprint
- Integration with cash management systems, LED lighting or shelves on the front side
- Ergonomically well-organized area
- Standing and sitting working place
- Different decoration possibilities

## **Technical specification**

Dimensions HxLxW mm

Weight kg

Certifications

Voltage Operating temperature

LED light

Options

Packing area alternatives

Payment options

Ergonomic norms
Customisable
Installation

Scanners

Operating conditions

H 960 x L (1105-1910) x W (790)

ca. 130kg (max.)

CE

220-240VAC +5 to +35 °C

Yes

left/right,

one-size option

preparred for most common

payment options

LV20 Yes

indoor

preparred for most common

scanners

Indoor, max.70%