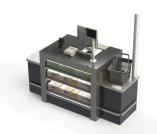

## **Straight IV express**

- Full-fledged workstation with small footprint
- Integration with cash management systems, LED lighting or shelves on the front side
- Ergonomically well-organized area
- Standing and sitting working place
- Different decoration possibilities

## **Technical specification**

Dimensions HxLxW mm

Weight kg

Certifications

Voltage Operating temperature

LED light

Options

Packing area alternatives

Payment options

Ergonomic norms
Customisable
Installation

Scanners

Operating conditions

H 960 x L (1105-1910) x W (790)

ca. 130kg (max.)

CE

220-240VAC +5 to +35 °C

Yes

left/right,

one-size option

preparred for most common

payment options

LV20 Yes

indoor

preparred for most common

scanners

Indoor, max.70%