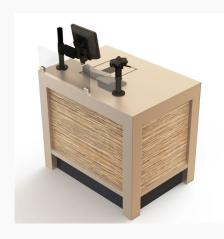

## **Straight IV express**

- Full-fledged workstation with small footprint
- Integration with cash management systems, LED lighting or shelves on the front side
- Ergonomically well-organized area
- Standing and sitting working place
- Different decoration possibilities

## **Technical specification**

Dimensions HxLxW mm

Weight kg

Certifications

Voltage Operating temperature

LED light

Options

Packing area alternatives

Payment options

Ergonomic norms
Customisable
Installation

Scanners

Operating conditions

H 960 x L (1105-1910) x W (790)

ca. 130kg (max.)

CE

220-240VAC +5 to +35 °C

Yes

left/right,

one-size option

preparred for most common

payment options

LV20 Yes

indoor

preparred for most common

scanners

Indoor, max.70%