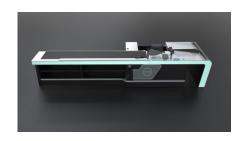

## **Impuls**

- Variety of types and placement options
- Integration with cash management systems, cigarette dispensers and impulse shelving placements
- Ergonomically well-organised area for increasing work efficiency
- A suitable solution for all store formats
- Wide range of decoration options and customisations

## **Technical specification**

Dimensions HxLxW mm H (845/990) x L (2795-10435 ) x

Weight kg W (665-2070)

Weight kg ca. 230kg (max.)

Certifications CE

Voltage 220-240VAC Operating temperature +5 to +35 °C

LED light Yes

Options left/right, wide/narrow packing

bay, Single/Tandem

Packing area alternatives wide/narrow packing bay prepared for most common

Payment options payment options

Ergonomic norms LV20
Customisable Yes
Installation indoor

Scanners prepared for most common

scanners

Operating conditions Indoor, max.70%