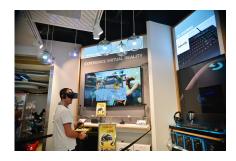

## **Digital Signage**

- Increases sales by promoting items
- Ensures consistency in messaging across multiple locations
- Generates data on what consumers are interested in
- Optionally allows consumer to control the media with their mobile device for example outside shopping window
- Change content depending on factors such as location, time of day, weather, temperature and more.