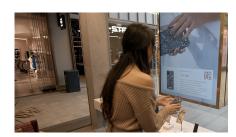

## **Digital Signage**

- Increases sales by promoting items
- Ensures consistency in messaging across multiple locations
- Generates data on what consumers are interested in
- Optionally allows consumer to control the media with their mobile device for example outside shopping window
- Change content depending on factors such as location, time of day, weather, temperature and more.