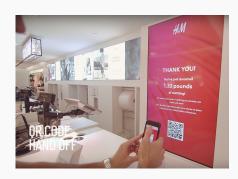

## **Digital Signage**

- Increases sales by promoting items
- Ensures consistency in messaging across multiple locations
- Generates data on what consumers are interested in
- Optionally allows consumer to control the media with their mobile device for example outside shopping window
- Change content depending on factors such as location, time of day, weather, temperature and more.