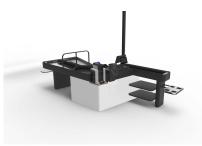

## CheckMate Z

- Front approach towards the customer.
- Better overview of the checkout line.
- Faster customer service towards the SCO customers.
- Designed for maximum ergonomics.
- Small and straight design of the infeed help the cashier to speed up the handling of the items.