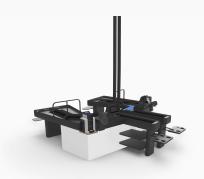

## CheckMate Z

- Front approach towards the customer.
- Better overview of the checkout line.
- Faster customer service towards the SCO customers.
- Designed for maximum ergonomics.
- Small and straight design of the infeed help the cashier to speed up the handling of the items.

## **Technical specification**

Certifications

Ergonomic norms

Length: 4360 - 6000 mm Dimensions HxLxW mm Width: 1660 mm Height: 970

> mm CE

220-240VAC 50-60Hz Max 3A in Voltage

+10 °C to +30 °C Operating temperature