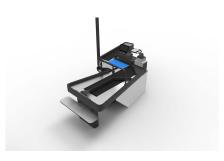

## CheckMate Z

- Front approach towards the customer.
- Better overview of the checkout line.
- Faster customer service towards the SCO customers.
- Designed for maximum ergonomics.
- Small and straight design of the infeed help the cashier to speed up the handling of the items.