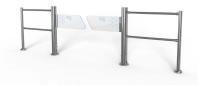

## **AlphaGate**

- Automatic gate arm reset (after release of the panic function).
- 0 to 180 degree operation.
- Cleaning mode all gates can be opened simultaneously from an optional control panel for cleaning machines and deliveries.
- Connection to fire alarm to trigger opening of gate.
- Adjustable panic force.

## **Technical specification**

Dimensions HxLxW mm 1117x120x120

Weight kg 23 kg + gate arm

Certifications CE/UL

Voltage 115-240VAC 50-60Hz

Operating temperature 0-35° C
Automatic Panic Reset Yes
Gate Arm options Yes

LED light Optional
Opening angle 180 degrees

Synchronized opening Yes
Panic Alarm Yes
Communication Optional

Remote control, overhead sensor, service desk switch,

RFID reader

Customisable Yes
Installation Indoor
Operating conditions Indoor