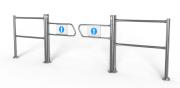

## **AlphaGate**

- Automatic gate arm reset (after release of the panic function).
- 0 to 180 degree operation.
- Cleaning mode all gates can be opened simultaneously from an optional control panel for cleaning machines and deliveries.
- Connection to fire alarm to trigger opening of gate.
- Adjustable panic force.

## **Technical specification**

Dimensions HxLxW mm 1117x120x120

Weight kg 23 kg + gate arm

Certifications CE/UL

Voltage 115-240VAC 50-60Hz

Operating temperature 0-35° C
Automatic Panic Reset Yes
Gate Arm options Yes

LED light Optional
Opening angle 180 degrees

Synchronized opening Yes
Panic Alarm Yes
Communication Optional

Remote control, overhead sensor, service desk switch,

RFID reader

Customisable Yes
Installation Indoor
Operating conditions Indoor