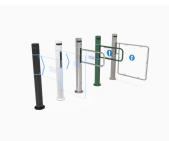

Yes. Customisable colour for LED light

gate body and gate arm

180° Opening angle Synchronized opening Yes

Yes, with possibility to real Panic Alarm time notification via OnRed

> Cloud connectivity through OnRed, Remote control, Connection to fire alarm

Overhead sensor, Service desk **Options** 

switch, RFID reader

Yes, Colour of gate body, LED-Customisable

colour, Gate arm Logo

Installation

Optional. ScanMaster or Scanners

ScanMaster XD

Radar options, Gate arm options and possibility to real