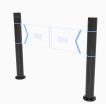

## AlphaGate 4

- Beheer en configureer uw poorten naadloos via het OnRed-platform, vanaf elke locatie.
- Geniet van een eenvoudige installatie met draadloze poortcommunicatie, zonder lastige bekabeling.
- Plan de ECO-stand, permanente open-instellingen en openingstijden voor optimale efficiëntie.
- Aangepaste alarminstellingen met realtime waarschuwingen en meldingen via OnRed.
- Stem de LED-kleuren en poortkleuren af op de branding van uw winkel.

Yes. Customisable colour for LED light

gate body and gate arm

180° Opening angle Synchronized opening Yes

Yes, with possibility to real Panic Alarm time notification via OnRed

> Cloud connectivity through OnRed, Remote control, Connection to fire alarm

Overhead sensor, Service desk **Options** 

switch, RFID reader

Yes, Colour of gate body, LED-Customisable

colour, Gate arm Logo

Installation

Optional. ScanMaster or Scanners

ScanMaster XD

Radar options, Gate arm options and possibility to real