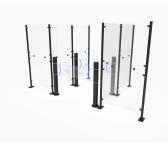

## AlphaGate 4

- Beheer en configureer uw poorten naadloos via het OnRed-platform, vanaf elke locatie.
- Geniet van een eenvoudige installatie met draadloze poortcommunicatie, zonder lastige bekabeling.
- Plan de ECO-stand, permanente open-instellingen en openingstijden voor optimale efficiëntie.
- Aangepaste alarminstellingen met realtime waarschuwingen en meldingen via OnRed.
- Stem de LED-kleuren en poortkleuren af op de branding van uw winkel.

## **Technical specification**

Dimensions HxLxW mm 1125\*120\*120 (foot plate 182)

Weight kg 16 Certifications CE

Voltage 24 VAC, 110-240 VAC

0-35° C Operating temperature Automatic Panic Reset Yes Gate Arm options Yes

Yes. Customisable colour for LED light

gate body and gate arm

180° Opening angle Synchronized opening Yes

Yes, with possibility to real Panic Alarm time notification via OnRed

> Cloud connectivity through OnRed, Remote control, Connection to fire alarm

Overhead sensor, Service desk **Options** 

switch, RFID reader

Yes, Colour of gate body, LED-Customisable

colour, Gate arm Logo

Installation

Optional. ScanMaster or Scanners

ScanMaster XD

Radar options, Gate arm options and possibility to real

time notification via OnRed

Operating conditions Indoor

Security solution

Communication