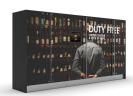

## **Locker - Parcel**

- Configurable in any slot size to enable a spaceefficient delivery for any consumer order.
- A flexible solution for cost-efficient configuration and development over time.
- Delivered as plug and play, providing easy and quick installation.
- The smart platform helps you quickly and efficiently operate all your Click and Collect solutions with one single interface
- Use as a part of your branding with flexible choices of material and colours.