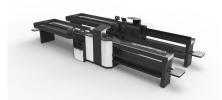

## **ScanMate**

- Closing the gap between self-checkouts and manned checkouts a hybrid solution. The presence of a cashier leads to higher customer acceptance
- A ScanMate with one cashier can serve up to six customers
- Item separation solution which also turns bottles
- Simple integration to a POS, the ScanMate is a barcode scanner
- Protects against mistakes and fraud by using big data, algorithms and security scale