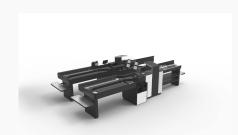

## **ScanMate**

- Closing the gap between self-checkouts and manned checkouts a hybrid solution. The presence of a cashier leads to higher customer acceptance
- A ScanMate with one cashier can serve up to six customers
- Item separation solution which also turns bottles
- Simple integration to a POS, the ScanMate is a barcode scanner
- Protects against mistakes and fraud by using big data, algorithms and security scale