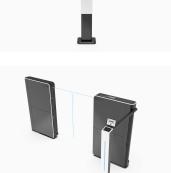

## ScanMaster Upright 3

- Reads all commonly used barcodes, including QR code.
- Can be seamlessly integrated with POS systems or used independently for barcode validation.

Customisable powder coating and LED-strip.

Fully remote monitoring and configuration through the OnRed platform.