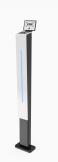

## ScanMaster Upright 3

- Reads all commonly used barcodes, including QR code.
- Can be seamlessly integrated with POS systems or used independently for barcode validation.

Customisable powder coating and LED-strip.

## **Technical specification**

Dimensions HxLxW mm Weight kg Certifications Voltage Operating temperature LED light Communication Customer display Options Customisable Installation Scanners Operating conditions 1161x182x105 mm 9,6 kg CE 24VAC 0-35° C Yes LAN In XD version Display Yes. LED and powder coating Indoor Yes Indoor