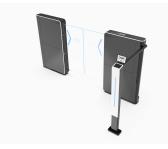

## ScanMaster Upright 3

- Reads all commonly used barcodes, including QR code.
- Can be seamlessly integrated with POS systems or used independently for barcode validation.

Customisable powder coating and LED-strip.

Fully remote monitoring and configuration through the OnRed platform.