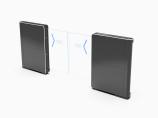

## SigmaGate 2

- Fully fire and safety compliant with patented breakout function.
- Fully remote monitoring and configuration via the OnRed platform.
- Minimal footprint thanks to slim design and sliding doors.
- Easy installation with wireless gate communication.
- Part of a versatile gate family, available in three sizes.