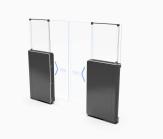

## SigmaGate 2

- Fully fire and safety compliant with patented breakout function.
- Fully remote monitoring and configuration via the OnRed platform.
- Minimal footprint thanks to slim design and sliding doors.
- Easy installation with wireless gate communication.
- Part of a versatile gate family, available in three sizes.