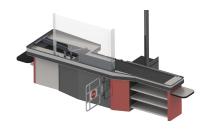

## **Technical specification**

Dimensions HxLxW mm

Certifications

Voltage

Operating temperature
Automatic Panic Reset
Packing area alternatives

Payment options
Ergonomic norms
Customisable
Installation

Scanners

Operating conditions

Temperature zones

Length: 2686 - 4686 mm Width: 1131 mm Height: 962

mm CE

220-240VAC 50-60Hz Max 16A

in total

+10 °C to +30 °C

yes

belt with divider

Cash & Card payment

SFS 3394

yes

Indoor

Dimensions prepared for Magellan short and medium

Ambient humidity: 30-80% Storage humidity: 20-90%

+10 °C to +30 °C