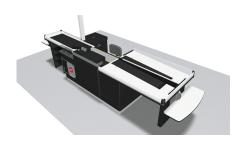

tegration.
- Ergonomic design promotes cashier comfort and productivity.
- Flexible payment system compatibility for seamless transactions.
- Modular construction allows for easy maintenance and servicing.
- Enhanced visibility with LED lighting ensures smooth customer flow.



## **Technical specification**

Dimensions HxLxW mm

Weight kg

Certifications

Voltage

Operating temperature

Automatic Panic Reset

Packing area alternatives

Payment options

Customisable

Installation

Scanners

Operating conditions

Min. 2550x1080x1820 mm (lxwxh) Max. 6300x1200x1820

Min 180 Kg - Max 350 Kg

FI

230 V

+5-30 °C

yes

belt with divider

Cash & Card

yes

Dry indoor conditions

Suitable for most standard

range of scanners

Dry indoor conditions

Temperature +5-30 °C

**Humidity 20-70 %**