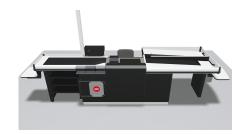

integration.
- Ergonomic design promotes cashier comfort and productivity.
- Flexible payment system compatibility for seamless transactions.
- Modular construction allows for easy maintenance and servicing.
- Enhanced visibility with LED lighting ensures smooth customer flow.



## **Technical specification**

Dimensions HxLxW mm

Weight kg

Certifications

Voltage

Operating temperature

Automatic Panic Reset

Packing area alternatives

Payment options

Customisable

Installation

Scanners

Operating conditions

Min. 2550x1080x1820 mm (lxwxh) Max. 6300x1200x1820

Min 180 Kg - Max 350 Kg

FI

230 V

+5-30 °C

yes

belt with divider

Cash & Card

yes

Dry indoor conditions

Suitable for most standard

range of scanners

Dry indoor conditions

Temperature +5-30 °C

**Humidity 20-70 %**