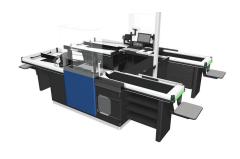

## Linear

- Streamlined assembly process for quick store integration.
- Ergonomic design promotes cashier comfort and productivity.
- Flexible payment system compatibility for seamless transactions.
- Modular construction allows for easy maintenance and servicing.
- Enhanced visibility with LED lighting ensures smooth customer flow.

## **Technical specification**

Dimensions HxLxW mm

Weight kg

Certifications

Voltage

Operating temperature

Automatic Panic Reset

Packing area alternatives

Payment options

Customisable

Installation

Scanners

Operating conditions

Min. 2550x1080x1820 mm (lxwxh) Max. 6300x1200x1820

Min 180 Kg - Max 350 Kg

FI

230 V

+5-30 °C

yes

belt with divider

Cash & Card

yes

Dry indoor conditions

Suitable for most standard

range of scanners

Dry indoor conditions

Temperature +5-30 °C

**Humidity 20-70 %** 