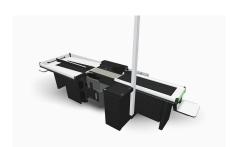

e integration.
- Ergonomic design promotes cashier comfort and productivity.
- Flexible payment system compatibility for seamless transactions.
- Modular construction allows for easy maintenance and servicing.
- Enhanced visibility with LED lighting ensures smooth customer flow.



## **Technical specification**

Dimensions HxLxW mm

Weight kg

Certifications

Voltage

Operating temperature

Automatic Panic Reset

Packing area alternatives

Payment options

Customisable

Installation

Scanners

Operating conditions

Min. 2550x1080x1820 mm (lxwxh) Max. 6300x1200x1820

Min 180 Kg - Max 350 Kg

FI

230 V

+5-30 °C

yes

belt with divider

Cash & Card

yes

Dry indoor conditions

Suitable for most standard

range of scanners

Dry indoor conditions

Temperature +5-30 °C

**Humidity 20-70 %**