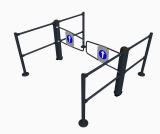

## CentroGate

- Integrated into the screen wall for minimal use of floor space
- Wide range of gate arms
- Available as Single and Twingate
- Multiple options to trigger opening of the gate
- Available in all colours