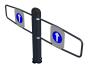

## CentroGate

- Integrated into the screen wall for minimal use of floor space
- Wide range of gate arms
- Available as Single and Twingate
- Multiple options to trigger opening of the gate
- Available in all colours