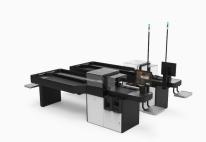

## **TwinFlow**

- Can handle two customers simultaneously
- Scan à Pay à Pack process
- Protects against mistakes and fraud by using big data, algorithms and security scale
- 3 different outfeed solutions available
- Quick and easy installation

## **Technical specification**

Dimensions HxLxW mm

Certifications

Voltage

Operating temperature

Customer display

Options

Packing area alternatives

Payment options

Ergonomic norms

Customisable Installation

Scanners

Operating conditions

Length: 4200 - 4700 mm Width: 725 - 1180 mm Height:

1450 mm

CE

220-240VAC 50-60Hz Max 3A in

total

+10 °C to +30 °C

Yes

Yes

Single/Dual lane

Card & Glory prepared

**ADA** guidelines

Yes

Indoor

3450, 9300 and 9800

Ambient humidity: 30-80% Storage humidity: 30-80%