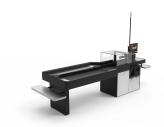

## **TwinFlow**

- Can handle two customers simultaneously
- Scan à Pay à Pack process
- Protects against mistakes and fraud by using big data, algorithms and security scale
- 3 different outfeed solutions available
- Quick and easy installation

## **Technical specification**

Dimensions HxLxW mm

Certifications

Voltage

Operating temperature

Customer display

Options

Packing area alternatives

Payment options

Ergonomic norms

Customisable Installation

Scanners

Operating conditions

Length: 4200 - 4700 mm Width: 725 - 1180 mm Height:

1450 mm

CE

220-240VAC 50-60Hz Max 3A in

total

+10 °C to +30 °C

Yes

Yes

Single/Dual lane

Card & Glory prepared

**ADA** guidelines

Yes

Indoor

3450, 9300 and 9800

Ambient humidity: 30-80% Storage humidity: 30-80%