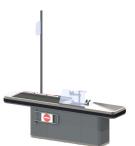

## **C-MAX Checkouts**

- Extensive vinyl protection bumper
- Prepared for the installation of standard types of scanners, cash drawer, and protected by plexiglass protection panel.
- Potential for cigarette box integration into the checkout cabin
- Potential for cigarette box integration into the checkout cabin
- Counters have a wide variety of additional accessories