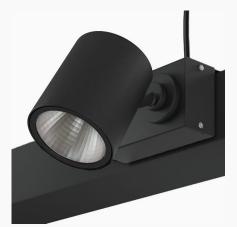

## EasyPoint 3 3000, 930 (BBBL), Flood w/ glass, Grey

- Freely deployable in a functional ceiling
- One family from low to high lumens
- Easy to move and adjust to changing store layouts
- Discreet and clean-looking ceiling
- Available in white, black and grey

ITAB Lighting Europe, Asia, Middle East Phone: +46 910 733 790 info@nordiclight.se ITAB Lighting North America Phone: +1 614 421 8419 na@nordiclight.se Please note that this product sheet is for a specific product and colour. The pictures may show examples of other available colours