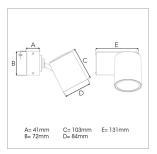

## **Technical specification**

321-515-30 Grev On/off 930 (BBBL) 2841 Built in Е Flood LED COB 220-240 V 41 72 103 84 131 Functional ceiling 360°/90° L80 B10, 50.000h IP 20, class I Instant 21,6 mm 1,2