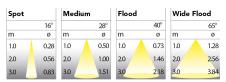

## **Technical specification**

321-515-30 Grev On/off 930 (BBBL) 2841 Built in Е Flood LED COB 220-240 V 41 72 103 84 131 Functional ceiling 360°/90° L80 B10, 50.000h IP 20, class I Instant 21,6 mm 1,2