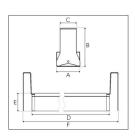

Measurements A49Measurements B81Measurements C34Measurements D1634Measurements E37,5

Mounting Functional ceiling

Position Fixed

Lifetime L80 B10, 50.000h
Protection IP 20, class III
Start Time Instant

System power W 44,9
Unit mm
Weight 2