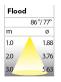

## **Technical specification**

Product Code 319-31126030102

Colour White
Control On/off
CRI light colour 830
Delivered lumen output Im 6800

Driver Stand alone, included

EEI A++
Light distribution Flood

Lightsource LED Linear
Mains input voltage 220-240 V