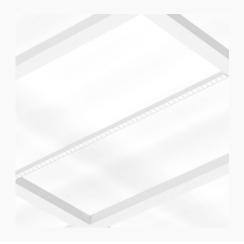

## Grid 3, M1800mm, White, 7000, 830, Flood, 230V, Functional ceiling

- Freely deployable in a functional ceiling
- Available in a wide range of light outputs
- Easy to move and adjust to changing store layouts
- Discreet and clean-looking ceiling
- ✓ Tool free installation