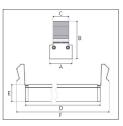

Measurements A49Measurements B81Measurements C34Measurements D1634Measurements E37,5

Mounting Functional ceiling

Position Fixed

Lifetime L80 B10, 50.000h
Protection IP 20, class III
Start Time Instant

System power W 44,9
Unit mm
Weight 2