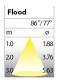

## **Technical specification**

Product Code 319-31106030102

Colour White
Control On/off
CRI light colour 830
Delivered lumen output Im 4600

Driver Stand alone, included

EEI A++
Light distribution Flood

Lightsource LED Linear
Mains input voltage 220-240 V