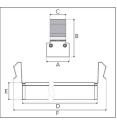

Measurements A49Measurements B81Measurements C34Measurements D1634Measurements E37,5

Mounting Functional ceiling

Position Fixed

Lifetime L80 B10, 50.000h
Protection IP 20, class I
Start Time Instant

System power W 29,4 Unit mm Weight 2