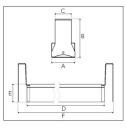

Measurements A49Measurements B81Measurements C34Measurements D1634Measurements E37,5

Mounting Functional ceiling

Position Fixed

Lifetime L80 B10, 50.000h
Protection IP 20, class I
Start Time Instant

System power W 29,4 Unit mm Weight 2