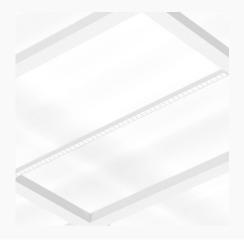

## Grid 3, M1800mm, White, 5000, 830, Flood, 230V, Functional ceiling

- Freely deployable in a functional ceiling
- Available in a wide range of light outputs
- Easy to move and adjust to changing store layouts
- Discreet and clean-looking ceiling
- Tool free installation