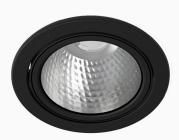

## Moon 4000, 930 (BBBL), Flood w/ glass, Grey

- Oiscreet and clean-looking ceiling
- Available in various sizes and lumen packages
- Tool-free installation
- Available in white, black and grey
- Tiltable and rotating