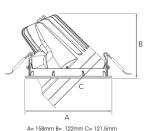

295-03091130062 Grev On/off 930 (BBBL) 3766 Stand alone, included Е Flood LED COB 220-240 V 158 122 121.5 Recessed 360°/45° L80 B10, 50.000h IP 20, class III 150 Instant 30.1 mm 0,83

150mm

ITAB Lighting Europe, Asia, Middle East Phone: +46 910 733 790 info@nordiclight.se ITAB Lighting North America Phone: +1 614 421 8419 na@nordiclight.se Please note that this product sheet is for a specific product and colour. The pictures may show examples of other available colours