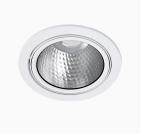

## Moon 4000, 930 (BBBL), Flood w/ glass, Grey

- Oiscreet and clean-looking ceiling
- Available in various sizes and lumen packages
- Tool-free installation
- Available in white, black and grey
- Tiltable and rotating