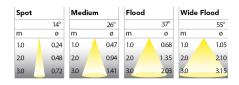

295-03091130062 Grev On/off 930 (BBBL) 3766 Stand alone, included Е Flood LED COB 220-240 V 158 122 121.5 Recessed 360°/45° L80 B10, 50.000h IP 20, class III 150 Instant 30.1 mm 0,83

150mm

ITAB Lighting Europe, Asia, Middle East Phone: +46 910 733 790 info@nordiclight.se ITAB Lighting North America Phone: +1 614 421 8419 na@nordiclight.se Please note that this product sheet is for a specific product and colour. The pictures may show examples of other available colours