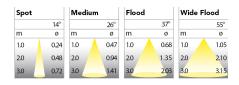

295-01091130062 White On/off 930 (BBBL) 3766 Stand alone, included Е Flood LED COB 220-240 V 158 122 121.5 Recessed 360°/45° L80 B10, 50.000h IP 20, class III 150 Instant 30.1 mm 0,83

150mm

ITAB Lighting Europe, Asia, Middle East Phone: +46 910 733 790 info@nordiclight.se ITAB Lighting North America Phone: +1 614 421 8419 na@nordiclight.se Please note that this product sheet is for a specific product and colour. The pictures may show examples of other available colours