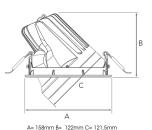

295-01091130062 White On/off 930 (BBBL) 3766 Stand alone, included Е Flood LED COB 220-240 V 158 122 121.5 Recessed 360°/45° L80 B10, 50.000h IP 20, class III 150 Instant 30.1 mm 0,83

150mm

ITAB Lighting Europe, Asia, Middle East Phone: +46 910 733 790 info@nordiclight.se ITAB Lighting North America Phone: +1 614 421 8419 na@nordiclight.se Please note that this product sheet is for a specific product and colour. The pictures may show examples of other available colours