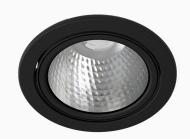

## Moon 3000, 930 (BBBL), Flood w/ glass, Grey

- Discreet and clean-looking ceiling
- Available in various sizes and lumen packages
- ▼ Tool-free installation
- Available in white, black and grey
- Tiltable and rotating

## **Technical specification**

Product Code 295-03071130062

Colour Grey
Control On/off
CRI light colour 930 (BBBL)

Delivered lumen output Im 2841

Driver Stand alone, included

EEI E

Light distribution Flood
Lightsource LED COB
Mains input voltage 220-240 V