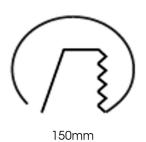

Measurements A158Measurements B122Measurements C121.5

Mounting Recessed
Position 360°/45°

Lifetime L80 B10, 50.000h Protection IP 20, class III

Sawing instructions diameter 150
Start Time Instant
System power W 21,6
Unit mm
Weight 0,83