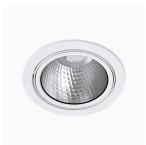

## Moon 3000, 930 (BBBL), Flood w/ glass, Grey

- Discreet and clean-looking ceiling
- Available in various sizes and lumen packages
- ▼ Tool-free installation
- Available in white, black and grey
- Tiltable and rotating

## **Technical specification**

Product Code 295-03071130062

Colour Grey
Control On/off
CRI light colour 930 (BBBL)

Delivered lumen output Im 2841

Driver Stand alone, included

EEI E

Light distribution Flood
Lightsource LED COB
Mains input voltage 220-240 V