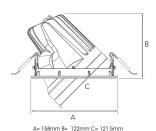

Measurements A158Measurements B122Measurements C121.5

Mounting Recessed
Position 360°/45°

Lifetime L80 B10, 50.000h Protection IP 20, class III

Sawing instructions diameter 150
Start Time Instant
System power W 21,6
Unit mm
Weight 0,83