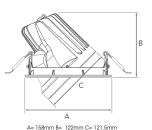

## **Technical specification**

**Product Code** Colour Control CRI light colour Delivered lumen output Im Driver EEI Light distribution Lightsource Mains input voltage Measurements A Measurements B Measurements C Mounting Position Lifetime Protection Sawing instructions diameter Start Time System power W Unit Weight

295-02071130062 Black On/off 930 (BBBL) 2841 Stand alone, included Е Flood LED COB 220-240 V 158 122 121.5 Recessed 360°/45° L80 B10, 50.000h IP 20, class III 150 Instant 21.6 mm 0,83

150mm

ITAB Lighting Europe, Asia, Middle East Phone: +46 910 733 790 info@nordiclight.se ITAB Lighting North America Phone: +1 614 421 8419 na@nordiclight.se Please note that this product sheet is for a specific product and colour. The pictures may show examples of other available colours