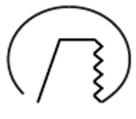

295-02071130062 Black On/off 930 (BBBL) 2841 Stand alone, included Е Flood LED COB 220-240 V 158 122 121.5 Recessed 360°/45° L80 B10, 50.000h IP 20, class III 150 Instant 21.6 mm 0,83

150mm

ITAB Lighting Europe, Asia, Middle East Phone: +46 910 733 790 info@nordiclight.se ITAB Lighting North America Phone: +1 614 421 8419 na@nordiclight.se Please note that this product sheet is for a specific product and colour. The pictures may show examples of other available colours