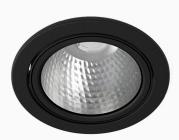

## Moon 3000, 930 (BBBL), Flood w/ glass, Black

- Oiscreet and clean-looking ceiling
- Available in various sizes and lumen packages
- Tool-free installation
- Available in white, black and grey
- Tiltable and rotating