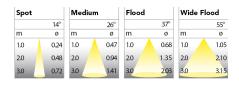

295-02071130062 Black On/off 930 (BBBL) 2841 Stand alone, included Е Flood LED COB 220-240 V 158 122 121.5 Recessed 360°/45° L80 B10, 50.000h IP 20, class III 150 Instant 21.6 mm 0,83

150mm

ITAB Lighting Europe, Asia, Middle East Phone: +46 910 733 790 info@nordiclight.se ITAB Lighting North America Phone: +1 614 421 8419 na@nordiclight.se Please note that this product sheet is for a specific product and colour. The pictures may show examples of other available colours