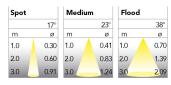

## **Technical specification**

| Product Code<br>Colour<br>Control | 221-540-32<br>Dark Grey<br>On/off |
|-----------------------------------|-----------------------------------|
| CRI light colour                  | 930 (BBBL)                        |
| Delivered lumen output Im         | 3750                              |
| Driver                            | Built in                          |
| EEI                               | E                                 |
| Light distribution                | Spot                              |
| Lightsource                       | LED COB                           |
| Mains input voltage               | 220-240 V                         |
| Measurements A                    | 424                               |
| Measurements B                    | 480                               |
| Measurements C                    | 600                               |
| Mounting                          | Suspended                         |
| Position                          | Fixed                             |
| Lifetime                          | L80 B10, 50.000h                  |
| Protection                        | IP 20, class I                    |
| Start Time                        | Instant                           |
| System power W                    | 36                                |
| Unit                              | mm                                |
| Weight                            | 4,43                              |