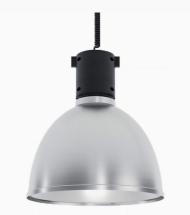

## Globe 4000, 930 (BBBL), Spot, Dark Grey

Functional and decorative light

Part of a range of pendants - available in various sizes and lumen packages

Mount to 3-phase track or ceiling 