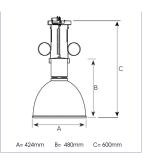

## **Technical specification**

| Product Code<br>Colour<br>Control | 221-540-32<br>Dark Grey<br>On/off |
|-----------------------------------|-----------------------------------|
| CRI light colour                  | 930 (BBBL)                        |
| Delivered lumen output Im         | 3750                              |
| Driver                            | Built in                          |
| EEI                               | E                                 |
| Light distribution                | Spot                              |
| Lightsource                       | LED COB                           |
| Mains input voltage               | 220-240 V                         |
| Measurements A                    | 424                               |
| Measurements B                    | 480                               |
| Measurements C                    | 600                               |
| Mounting                          | Suspended                         |
| Position                          | Fixed                             |
| Lifetime                          | L80 B10, 50.000h                  |
| Protection                        | IP 20, class I                    |
| Start Time                        | Instant                           |
| System power W                    | 36                                |
| Unit                              | mm                                |
| Weight                            | 4,43                              |