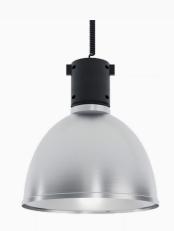

## Globe 4000, 930, Medium, Dark Grey housing, Black

- Functional and decorative light
- Part of a range of pendants available in various sizes and lumen packages
- Mount to 3-phase track or ceiling

## **Technical specification**

Product Code 221-541-32
Colour Dark Grey
Delivered lumen output Im 3750
Driver Built in
EEI E

Light distribution Medium
Lightsource LED COB
Mains input voltage 220-240 V

Measurements A 424
Measurements B 480
Measurements C 600