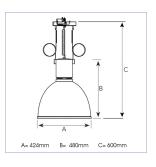

## **Technical specification**

Product Code 221-541-32
Colour Dark Grey
Delivered lumen output Im 3750
Driver Built in
EEI E

Light distribution Medium
Lightsource LED COB
Mains input voltage 220-240 V

Measurements A 424
Measurements B 480
Measurements C 600