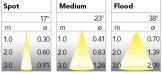

## **Technical specification**

Product Code 221-541-32
Colour Dark Grey
Delivered lumen output Im 3750
Driver Built in
EEI E

Light distribution Medium
Lightsource LED COB
Mains input voltage 220-240 V

Measurements A 424
Measurements B 480
Measurements C 600