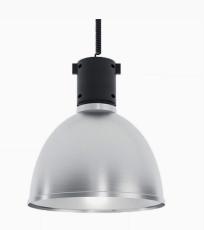

## Globe 3000, 930, Medium, Dark Grey housing, Black

- Functional and decorative light
- Part of a range of pendants available in various sizes and lumen packages
- Mount to 3-phase track or ceiling