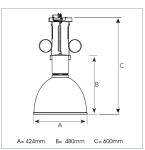

## **Technical specification**

| Product Code              | 221-531-32       |
|---------------------------|------------------|
| Colour                    | Dark Grey        |
| Delivered lumen output Im | 2700             |
| Driver                    | Built in         |
| EEI                       | E                |
| Light distribution        | Medium           |
| Lightsource               | LED COB          |
| Mains input voltage       | 220-240 V        |
| Measurements A            | 424              |
| Measurements B            | 480              |
| Measurements C            | 600              |
| Mounting                  | Suspended        |
| Position                  | Fixed            |
| Lifetime                  | L80 B10, 50.000h |
| Protection                | IP 20, class I   |
| Start Time                | Instant          |
| System power W            | 25               |
| Unit                      | mm               |
| Weight                    | 4,43             |
|                           |                  |