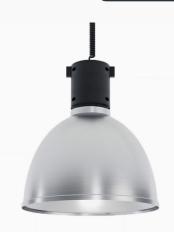

## Globe 4000, 930 (BBBL), Flood, Dark Grey

- Functional and decorative light
- Part of a range of pendants available in various sizes and lumen packages
- Mount to 3-phase track or ceiling

## **Technical specification**

**Product Code** 221-542-32 Colour Dark Grey Control On/off CRI light colour 930 (BBBL)

3750 Delivered lumen output Im Built in Driver

EEI Ε

Light distribution Flood Lightsource **LED COB** Mains input voltage 220-240 V