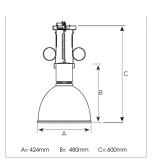

Measurements A 424 Measurements B 480 Measurements C 600

Suspended Mounting Fixed

Position

Lifetime L80 B10, 50.000h Protection IP 20, class I Start Time Instant System power W 36 Unit

mm

4,43

| Spot |      | Medium |      | Flood |           |      |
|------|------|--------|------|-------|-----------|------|
|      | 17°  |        | 23°  |       |           | 38°  |
| m    | Ø    | m      | ø    | m     |           | Ø    |
| 1.0  | 0.30 | 1.0    | 0.41 | 1.0   | <u></u> ( | 0.70 |
| 2.0  | 0.60 | 2.0    | 0.83 | 2.0   |           | 1.39 |
| 3.0  | 0.91 | 3.0    | 1.24 | 3.0   | - 2       | 2.09 |