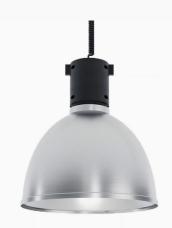

## Globe 3000, 930, Flood, Dark Grey housing, Black

- Functional and decorative light
- Part of a range of pendants available in various sizes and lumen packages
- Mount to 3-phase track or ceiling

## **Technical specification**

**Product Code** 221-532-32 Colour Dark Grey Delivered lumen output Im 2700 Built in Driver Ε

EEI

Light distribution Flood Lightsource LED COB 220-240 V Mains input voltage