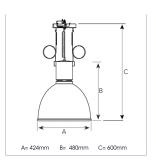

Measurements A 424 480 Measurements B Measurements C 600

Mounting Suspended

Position Fixed

Lifetime L80 B10, 50.000h Protection IP 20, class I Start Time Instant System power W 25 Unit mm Weight 4,43

| Spot |      | Medium |      | Flood |      |
|------|------|--------|------|-------|------|
|      | 17°  |        | 23°  |       | 38°  |
| m    | Ø    | m      | Ø    | m     | Ø    |
| 1.0  | 0.30 | 1.0    | 0.41 | 1.0   | 0.70 |
| 2.0  | 0.60 | 2.0    | 0.83 | 2.0   | 1.39 |
| 3.0  | 0.91 | 3.0    | 1.24 | 3.0   | 2.09 |