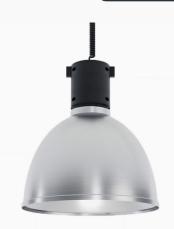

## Globe 3000, 930 (BBBL), Flood, Black

- Functional and decorative light
- Part of a range of pendants available in various sizes and lumen packages
- ✓ Mount to 3-phase track or ceiling

## **Technical specification**

Product Code 221-532-20
Colour Black
Control On/off
CRI light colour 930 (BBBL)

Delivered lumen output lm 2700
Driver Built in

EEI E

Light distribution Flood
Lightsource LED COB
Mains input voltage 220-240 V