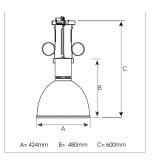

Measurements A424Measurements B480Measurements C600

Mounting Suspended

Position Fixed

Lifetime L80 B10, 50.000h
Protection IP 20, class I
Start Time Instant
System power W 25

Unit mm Weight 4,43

| Spot |      | Medium |      | Flood |      |
|------|------|--------|------|-------|------|
|      | 17°  |        | 23°  |       | 38°  |
| m    | Ø    | m      | Ø    | m     | Ø    |
| 1.0  | 0.30 | 1.0    | 0.41 | 1.0   | 0.70 |
| 2.0  | 0.60 | 2.0    | 0.83 | 2.0   | 1.39 |
| 3.0  | 0.91 | 3.0    | 1.24 | 3.0   | 2.09 |