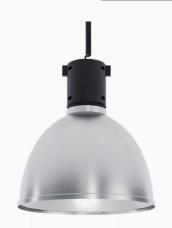

## Globe 4000, 930, Spot, Alu housing, Black

- Functional and decorative light
- Part of a range of pendants available in various sizes and lumen packages
- ✓ Mount to 3-phase track or ceiling