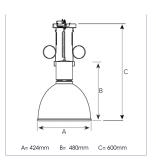

Measurements A 424
Measurements B 480
Measurements C 600

Mounting Suspended

Position Fixed

Lifetime L80 B10, 50.000h
Protection IP 20, class I
Start Time Instant
System power W 36
Unit mm

4,43

Weight