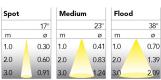

## **Technical specification**

Product Code 221-540-20

Colour Black
Delivered lumen output Im 3750
Driver Built in

EEI E
Light distribution Sx

Light distribution Spot
Lightsource LED COB
Mains input voltage 220-240 V