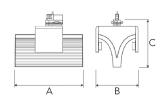

Measurements A300Measurements B185Measurements C207MountingTrackPosition360°

Lifetime L80 B10, 50.000h
Protection IP 20, class I
Start Time Instant
System power W 2 x 30,6

Unit mm Weight 1,55

A= 300mm, B= 185mm, C= 207mm