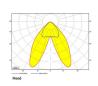

## **Technical specification**

Product Code 311-543-30 Colour Grey

Control On/off

CRI light colour 930 (BBBL)

Delivered lumen output Im 2 x 3850

Driver Built in

EEI E Light distribution Flood

Lightsource LED COB Mains input voltage 220-240 V