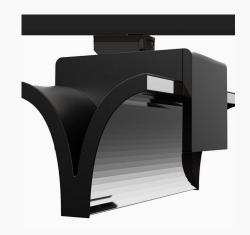

## ExO II 4000, 930 (BBBL), Flood, Grey

- Pure and minimalistic design
- From low to high lumens
- Very easy to adjust and flexible spacing
- Symmetrical and asymmetrical light distribution in the same design
- Available in white, black and grey.

## **Technical specification**

Product Code 311-543-30 Colour Grey

Control On/off

CRI light colour 930 (BBBL)

Delivered lumen output Im 2 x 3850

Driver Built in

EEI E Light distribution Flood

Lightsource LED COB Mains input voltage 220-240 V