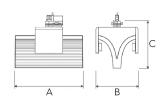

Measurements A300Measurements B185Measurements C207MountingTrackPosition360°

Lifetime L80 B10, 50.000h
Protection IP 20, class I
Start Time Instant
System power W 2 x 30,6
Unit mm
Weight 1,55

A= 300mm, B= 185mm, C= 207mm