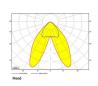

## **Technical specification**

Product Code 311-543-20
Colour Black
Control On/off
CRI light colour 930 (BBBL)

Delivered lumen output lm 2 x 3850
Driver Built in

EEI E
Light distribution Flood
Lightsource LED COB
Mains input voltage 220-240 V

Measurements A300Measurements B185Measurements C207MountingTrackPosition360°

Lifetime L80 B10, 50.000h
Protection IP 20, class I
Start Time Instant
System power W 2 x 30,6
Unit mm
Weight 1,55

A= 300mm, B= 185mm, C= 207mm