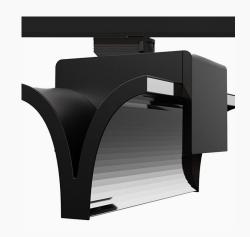

## ExO II 4000, 930 (BBBL), Flood, Black

- Pure and minimalistic design
- From low to high lumens
- Very easy to adjust and flexible spacing
- Symmetrical and asymmetrical light distribution in the same design
- Available in white, black and grey.

## **Technical specification**

Product Code 311-543-20
Colour Black
Control On/off
CRI light colour 930 (BBBL)

Delivered lumen output lm 2 x 3850
Driver Built in

EEI E
Light distribution Flood
Lightsource LED COB
Mains input voltage 220-240 V