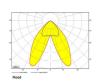

## ExO II 4000, 930 (BBBL), Flood, White

- Pure and minimalistic design
- From low to high lumens
- Very easy to adjust and flexible spacing
- Symmetrical and asymmetrical light distribution in the same design
- Available in white, black and grey.

## **Technical specification**

Product Code 311-543-10
Colour White
Control On/off
CRI light colour 930 (BBBL)

Delivered lumen output lm 2 x 3850
Driver Built in

EEI E
Light distribution Flood
Lightsource LED COB
Mains input voltage 220-240 V