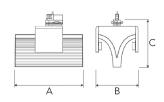

Measurements A 300

Measurements B 185

Measurements C 207

Mounting Track

Position 360°

Lifetime L80 B10, 50.000h
Protection IP 20, class I
Start Time Instant
System power W 2 x 30,6
Unit mm
Weight 1,55

A= 300mm, B= 185mm, C= 207mm