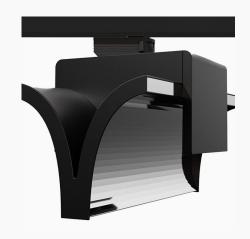

## ExO II 4000, 930 (BBBL), Flood, White

- Pure and minimalistic design
- From low to high lumens
- Very easy to adjust and flexible spacing
- Symmetrical and asymmetrical light distribution in the same design
- Available in white, black and grey.

## **Technical specification**

Product Code 311-543-10
Colour White
Control On/off
CRI light colour 930 (BBBL)

Delivered lumen output lm 2 x 3850
Driver Built in

EEI E
Light distribution Flood
Lightsource LED COB
Mains input voltage 220-240 V