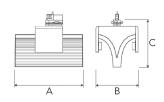

Measurements A300Measurements B185Measurements C207MountingTrackPosition360°

Lifetime L80 B10, 50.000h
Protection IP 20, class I
Start Time Instant
System power W 2 x 22,6
Unit mm
Weight 1,55

A= 300mm, B= 185mm, C= 207mm