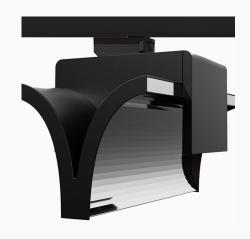

## ExO II 3000, 930 (BBBL), Flood, Black

- Pure and minimalistic design
- From low to high lumens
- Very easy to adjust and flexible spacing
- Symmetrical and asymmetrical light distribution in the same design
- Available in white, black and grey.

## **Technical specification**

Product Code 311-541-20
Colour Black
Control On/off
CRI light colour 930 (BBBL)

Delivered lumen output Im

2 x 2950

Driver

Built in

EEI E
Light distribution Flood
Lightsource LED COB
Mains input voltage 220-240 V