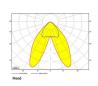

## **Technical specification**

Product Code 311-541-20
Colour Black
Control On/off
CRI light colour 930 (BBBL)

Delivered lumen output Im

2 x 2950

Driver

Built in

EEI E
Light distribution Flood
Lightsource LED COB
Mains input voltage 220-240 V

Measurements A300Measurements B185Measurements C207MountingTrackPosition360°

Lifetime L80 B10, 50.000h
Protection IP 20, class I
Start Time Instant
System power W 2 x 22,6
Unit mm
Weight 1,55

A= 300mm, B= 185mm, C= 207mm