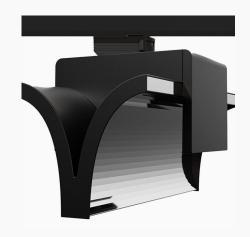

## ExO II 3000, 930 (BBBL), Flood, White

- Pure and minimalistic design
- From low to high lumens
- Very easy to adjust and flexible spacing
- Symmetrical and asymmetrical light distribution in the same design
- Available in white, black and grey.