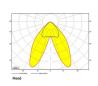

## ExO II 3000, 930 (BBBL), Flood, White

- Pure and minimalistic design
- From low to high lumens
- Very easy to adjust and flexible spacing
- Symmetrical and asymmetrical light distribution in the same design
- Available in white, black and grey.

## **Technical specification**

Product Code 311-541-10
Colour White
Control On/off
CRI light colour 930 (BBBL)

Delivered lumen output lm 2 x 2950
Driver Built in
EEI E

Light distribution Flood
Lightsource LED COB
Mains input voltage 220-240 V