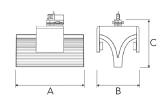

Measurements A 300

Measurements B 185

Measurements C 207

Mounting Track

Position 360°

Lifetime L80 B10, 50.000h
Protection IP 20, class I
Start Time Instant
System power W 2 x 22,6
Unit mm
Weight 1,55

A= 300mm, B= 185mm, C= 207mm