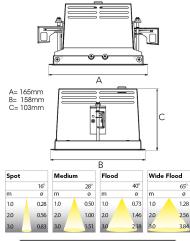

Measurements A165Measurements B158Measurements C103

Mounting Recessed Position 360°/30°

Lifetime L80 B10, 50.000h Protection IP 20, class III

Sawing instructions x 157
Sawing instructions y 150
Start Time Instant
System power W 9,3
Unit mm
Weight 0,9

157 x 150mm