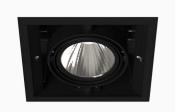

## ORION I 1500, 930 (BBBL), FRAME, MEDIUM W/GLASS, BLACK

- Discreet and clean-looking ceiling
- ✓ Swivel the light up to 30° in any direction
- ✓ Available in white, black and grey