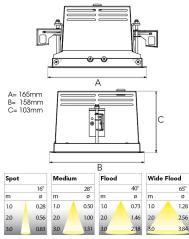

Measurements A165Measurements B158Measurements C103

Mounting Recessed Position 360°/30°

Lifetime L80 B10, 50.000h Protection IP 20, class III

Sawing instructions x 157
Sawing instructions y 150
Start Time Instant
System power W 9,3
Unit mm
Weight 0,9

157 x 150mm