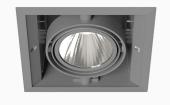

## ORION I 1500, 930 (BBBL), FRAME, MEDIUM W/GLASS, BLACK

- Discreet and clean-looking ceiling
- ✓ Swivel the light up to 30° in any direction
- ✓ Available in white, black and grey