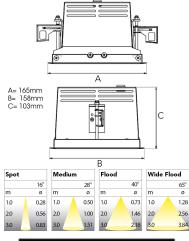

Measurements A165Measurements B158Measurements C103

Mounting Recessed Position 360°/30°

Lifetime L80 B10, 50.000h Protection IP 20, class III

Sawing instructions x 157
Sawing instructions y 150
Start Time Instant
System power W 9,3
Unit mm
Weight 0,9

157 x 150mm