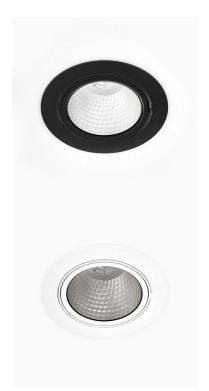

## AMBER 4000, 940, FLOOD W/ GLASS, GREY

- Discreet and clean-looking ceiling
- Available in various sizes and lumen packages
- Available with special oval reflector for sensitive items on display
- ✓ Available in white, black and grey
- Retractable and rotating