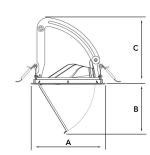

Measurements A170Measurements B115,5Measurements C150

Mounting Recessed Position 360°/60°

Lifetime L80 B10, 50.000h
Protection IP 20, class III

Sawing instructions diameter 160
Start Time Instant
System power W 36
Unit mm
Weight 0,92

A= 170mm, B= 115,5mm, C= 150mm

| Spot |      | Medium |      | Flood |      | Wide Flood |      |
|------|------|--------|------|-------|------|------------|------|
|      | 14°  |        | 26°  |       | 37°  |            | 55°  |
| m    | Ø    | m      | Ø    | m     | Ø    | m          | Ø    |
| 1.0  | 0.24 | 1.0    | 0.47 | 1.0   | 0.68 | 1.0        | 1.05 |
| 2.0  | 0.48 | 2.0    | 0.94 | 2.0   | 1.35 | 2.0        | 2.10 |
| 3.0  | 0.72 | 3.0    | 1.41 | 3.0   | 2.03 | 3.0        | 3.15 |