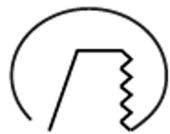

Flood
Lightsource LED COB
Mains input voltage 220-240V

Measurements A170Measurements B115,5Measurements C150

Mounting Recessed Position 360°/60°

Lifetime L80 B10, 50.000h
Protection IP 20, class III

Sawing instructions diameter 160
Start Time Instant
System power W 36
Unit mm
Weight 0,92





A= 170mm, B= 115,5mm, C= 150mm

| Spot |      | Medium |      | Flood |      | Wide Flood |      |
|------|------|--------|------|-------|------|------------|------|
|      | 14°  |        | 26°  |       | 37°  |            | 55°  |
| m    | Ø    | m      | Ø    | m     | Ø    | m          | Ø    |
| 1.0  | 0.24 | 1.0    | 0.47 | 1.0   | 0.68 | 1.0        | 1.05 |
| 2.0  | 0.48 | 2.0    | 0.94 | 2.0   | 1.35 | 2.0        | 2.10 |
| 3.0  | 0.72 | 3.0    | 1.41 | 3.0   | 2.03 | 3.0        | 3.15 |



160mm