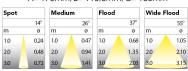

## **TECHNICAL SPECIFICATION**

**Product Code** 282-01101130062

Colour White Control On/off CRI light colour 930 (BBBL) Delivered lumen output Im 4584

Driver Stand alone, included

EEL Light distribution Flood Lightsource LED COB Mains input voltage 220-240 V