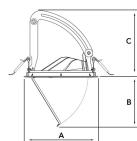

Measurements A 170 Measurements B 115,5 Measurements C 150

Recessed Mounting 360°/60° Position

Lifetime L80 B10, 50.000h IP 20, class III Protection

Sawing instructions diameter 160 Start Time Instant System power W 37.9 Unit mm 0,92 Weight

A= 170mm, B= 115.5mm, C= 150mm