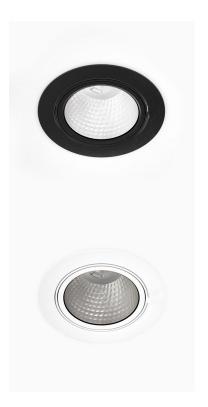

## AMBER 5000, 930 (BBBL), FLOOD W/ GLASS, WHITE TABLE

- Discreet and clean-looking ceiling
- Available in various sizes and lumen packages
- Available with special oval reflector for sensitive items on display
- Available in white, black and grey
- Retractable and rotating

## **TECHNICAL SPECIFICATION**

**Product Code** 282-01101130062

Colour White Control On/off CRI light colour 930 (BBBL) Delivered lumen output Im 4584

Driver Stand alone, included

EEL Light distribution Flood Lightsource LED COB Mains input voltage 220-240 V