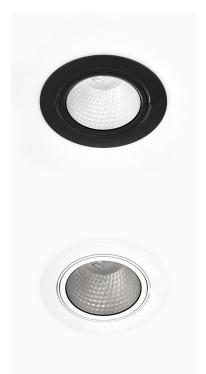

## AMBER 4000, 930 (BBBL), FLOOD W/ GLASS, BLACK

- ✓ Discreet and clean-looking ceiling
- Available in various sizes and lumen packages
- Available with special oval reflector for sensitive items on display
- Available in white, black and grey
- Retractable and rotating