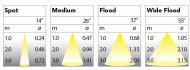

## **TECHNICAL SPECIFICATION**

Product Code 282-02091130062

Colour Black
Control On/off
CRI light colour 930 (BBBL)

Delivered lumen output Im 3766

Driver Stand alone, included

EEI E
Light distribution Flood
Lightsource LED COB
Mains input voltage 220-240 V