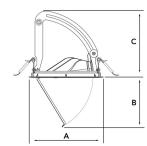

Measurements A 170
Measurements B 115,5
Measurements C 150

Mounting Recessed Position 360°/60°

Lifetime L80 B10, 50.000h Protection IP 20, class III

Sawing instructions diameter 160
Start Time Instant
System power W 30,1
Unit mm
Weight 0,92

A= 170mm, B= 115,5mm, C= 150mm

160mm