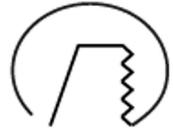

Measurements A 170 Measurements B 115,5 Measurements C 150

Recessed Mounting 360°/60° Position

Lifetime L80 B10, 50.000h Protection IP 20, class III

Sawing instructions diameter 160 Start Time Instant System power W 21,6 Unit mm 0,92 Weight

160mm