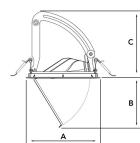

Measurements A 170 Measurements B 115,5 Measurements C 150

Recessed Mounting 360°/60° Position

Lifetime L80 B10, 50.000h Protection IP 20, class III

Sawing instructions diameter 160 Start Time Instant System power W 21,6 Unit mm 0,92 Weight

A= 170mm, B= 115.5mm, C= 150mm

| Spot |      | Medium |      | Flood |      | Wide Flood |      |
|------|------|--------|------|-------|------|------------|------|
|      | 14°  |        | 26°  |       | 37°  |            | 55°  |
| m    | Ø    | m      | Ø    | m     | Ø    | m          | Ø    |
| 1.0  | 0.24 | 1.0    | 0.47 | 1.0   | 0.68 | 1.0        | 1.05 |
| 2.0  | 0.48 | 2.0    | 0.94 | 2.0   | 1.35 | 2.0        | 2.10 |
| 3.0  | 0.72 | 3.0    | 1.41 | 3.0   | 2.03 | 3.0        | 3.15 |