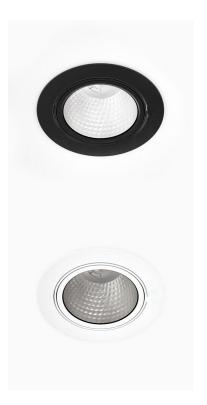

## AMBER 3000, 930 (BBBL), FLOOD W/ GLASS, BLACK TABLE

- Discreet and clean-looking ceiling
- Available in various sizes and lumen packages
- Available with special oval reflector for sensitive items on display
- ✓ Available in white, black and grey
- Retractable and rotating

## **TECHNICAL SPECIFICATION**

**Product Code** 282-02071130062

Colour Black Control On/off CRI light colour 930 (BBBL)

Delivered lumen output Im 2841

Driver Stand alone, included

EEL Light distribution Flood Lightsource LED COB Mains input voltage 220-240 V