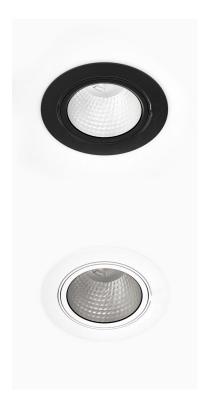

## AMBER 3000, 930 (BBBL), FLOOD W/ GLASS, WHITE TABLE

- Discreet and clean-looking ceiling
- Available in various sizes and lumen packages
- Available with special oval reflector for sensitive items on display
- ✓ Available in white, black and grey
- Retractable and rotating

## **TECHNICAL SPECIFICATION**

**Product Code** 282-01071130062

Colour White Control On/off CRI light colour 930 (BBBL)

Delivered lumen output Im 2841

Driver Stand alone, included

EEL Light distribution Flood Lightsource LED COB Mains input voltage 220-240 V