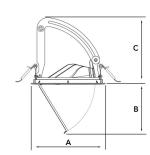

Measurements A 170 Measurements B 115,5 Measurements C 150

Mounting Recessed 360°/60° Position

Lifetime L80 B10, 50.000h Protection IP 20, class III

Sawing instructions diameter 160 Start Time Instant System power W 21,6 Unit mm 0,92 Weight

A= 170mm, B= 115.5mm, C= 150mm

| Spot |      | Medium |      | Flood |      | Wide Flood |      |
|------|------|--------|------|-------|------|------------|------|
|      | 14°  |        | 26°  |       | 37°  |            | 55°  |
| m    | Ø    | m      | Ø    | m     | Ø    | m          | Ø    |
| 1.0  | 0.24 | 1.0    | 0.47 | 1.0   | 0.68 | 1.0        | 1.05 |
| 2.0  | 0.48 | 2.0    | 0.94 | 2.0   | 1.35 | 2.0        | 2.10 |
| 3.0  | 0.72 | 3.0    | 1.41 | 3.0   | 2.03 | 3.0        | 3.15 |