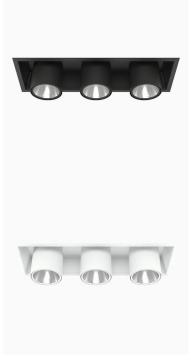

## FLEX III 3000, 930 (BBBL), WIDE FLOOD, GREY

- ✓ Modern, minimalistic and clean-looking ceiling
- ✓ Available in various lumen packages
- ✓ Tool-free installation
- ✓ Available in white, black and grey
- Retractable and rotating