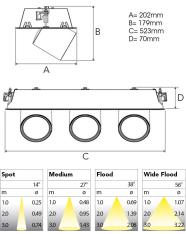

Measurements A202Measurements B179Measurements C523Measurements D70

Mounting Recessed Position 360°/60°

Lifetime L80 B10, 50.000h Protection IP 20, class III

Sawing instructions x 177
Sawing instructions y 512
Start Time Instant
System power W 3 x 21,6
Unit mm
Weight 2.8

177 x 512mm