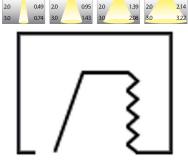

## FLEX III 3000, 930 (BBBL), WIDE FLOOD, BLACK



- Modern, minimalistic and clean-looking ceiling
- Available in various lumen packages
- Tool-free installation
- Available in white, black and grey
- Retractable and rotating

## **TECHNICAL SPECIFICATION**

**Product Code** 306-32071040062

Colour Black Control On/off 930 (BBBL) CRI light colour Delivered lumen output Im 3 x 2841

Driver Stand alone, included

EEI

Light distribution Wide flood LED COB Lightsource Mains input voltage 220-240 V

Measurements A 202 Measurements B 179 523 Measurements C Measurements D 70

Mounting Recessed 360°/60° Position

Lifetime L80 B10, 50.000h IP 20, class III Protection

Sawing instructions x 177 Sawing instructions y 512 Start Time Instant System power W 3 x 21,6 Unit mm Weight 2.8







2.14

0.49

177 x 512mm