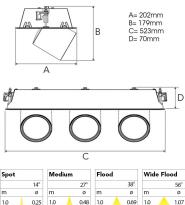

Measurements A 202 Measurements B 179 523 Measurements C Measurements D 70

Mounting Recessed 360°/60° Position

Lifetime L80 B10, 50.000h IP 20, class III Protection

Sawing instructions x 177 Sawing instructions y 512 Start Time Instant System power W 3 x 21,6 Unit mm Weight 2.8