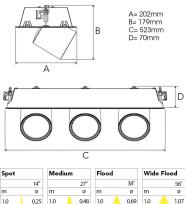

Measurements A 202 Measurements B 179 523 Measurements C Measurements D 70

Mounting Recessed 360°/60° Position

Lifetime L80 B10, 50.000h IP 20, class III Protection

Sawing instructions x 177 Sawing instructions y 512 Start Time Instant System power W 3 x 21,6 Unit mm Weight 2.8

2.14

0.49

177 x 512mm