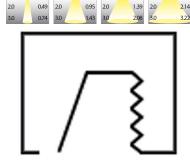

## FLEX III 3000, 930 (BBBL), WIDE FLOOD, WHITE



- Modern, minimalistic and clean-looking ceiling
- Available in various lumen packages
- Tool-free installation
- Available in white, black and grey
- Retractable and rotating

## **TECHNICAL SPECIFICATION**

**Product Code** 306-31071040062

White Colour Control On/off 930 (BBBL) CRI light colour Delivered lumen output Im 3 x 2841

Driver Stand alone, included

EEI

Light distribution Wide flood LED COB Lightsource Mains input voltage 220-240 V

Measurements A 202 Measurements B 179 523 Measurements C Measurements D 70

Mounting Recessed 360°/60° Position

Lifetime L80 B10, 50.000h IP 20, class III Protection

Sawing instructions x 177 Sawing instructions y 512 Start Time Instant System power W 3 x 21,6 Unit mm Weight 2.8







2.14

0.49

177 x 512mm