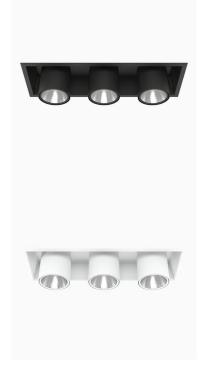

## FLEX III 3000, 930 (BBBL), WIDE FLOOD, WHITE

- Modern, minimalistic and clean-looking ceiling
- Available in various lumen packages
- Tool-free installation
- Available in white, black and grey
- Retractable and rotating