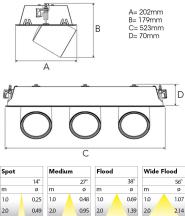

## **TECHNICAL SPECIFICATION**

Product Code 306-33091110062

Colour Grey
Control On/off
CRI light colour 930 (BBBL)
Delivered lumen output Im 3 x 3766

Driver Stand alone, included

EEI E
Light distribution Spot
Lightsource LED COB
Mains input voltage 220-240 V

Measurements A202Measurements B179Measurements C523Measurements D70

Mounting Recessed Position 360°/60°

Lifetime L80 B10, 50.000h Protection IP 20, class III

Sawing instructions x 177
Sawing instructions y 512
Start Time Instant
System power W 3 x 30,1
Unit mm
Weight 2,8

177 x 512mm