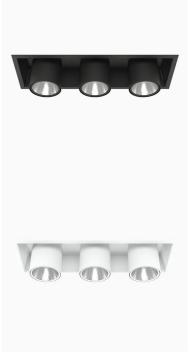

## FLEX III 4000, 930 (BBBL), SPOT W/ GLASS, GREY

- ✓ Modern, minimalistic and clean-looking ceiling
- ✓ Available in various lumen packages
- ✓ Tool-free installation
- ✓ Available in white, black and grey
- Retractable and rotating