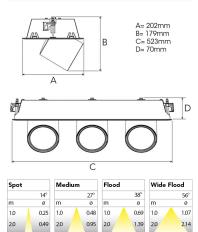

Measurements A202Measurements B179Measurements C523Measurements D70

Mounting Recessed Position 360°/60°

Lifetime L80 B10, 50.000h Protection IP 20, class III

Sawing instructions x 177
Sawing instructions y 512
Start Time Instant
System power W 3 x 30,1
Unit mm
Weight 2,8

177 x 512mm