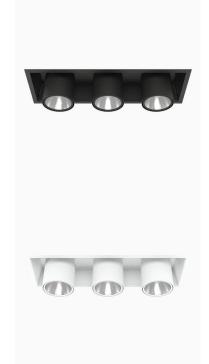

## FLEX III 4000, 930 (BBBL), MEDIUM W/ GLASS, WHITE

- Modern, minimalistic and clean-looking ceiling
- Available in various lumen packages
- ✓ Tool-free installation
- Available in white, black and grey
- Retractable and rotating