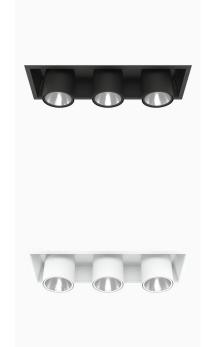

## FLEX III 3000, 930 (BBBL), MEDIUM W/ GLASS, GREY

- ✓ Modern, minimalistic and clean-looking ceiling
- Available in various lumen packages
- ✓ Tool-free installation
- ✓ Available in white, black and grey
- Retractable and rotating