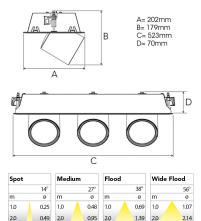

Measurements A202Measurements B179Measurements C523Measurements D70

Mounting Recessed Position 360°/60°

Lifetime L80 B10, 50.000h Protection IP 20, class III

Sawing instructions x 177
Sawing instructions y 512
Start Time Instant
System power W 3 x 21,6
Unit mm
Weight 2.8

177 x 512mm