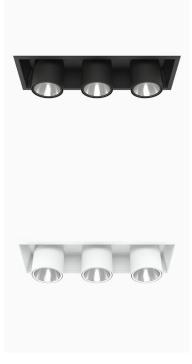

## FLEX III 4000, 930 (BBBL), FLOOD W/ GLASS, GREY

- Modern, minimalistic and clean-looking ceiling
- Available in various lumen packages
- Tool-free installation
- Available in white, black and grey
- Retractable and rotating