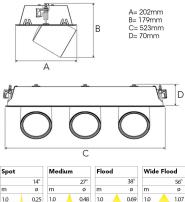

## **TECHNICAL SPECIFICATION**

**Product Code** 306-33091130062

Colour Grey Control On/off 930 (BBBL) CRI light colour Delivered lumen output Im 3 x 3766

Driver Stand alone, included

EEI Ε Light distribution Flood LED COB Lightsource Mains input voltage 220-240 V

Measurements A 202 Measurements B 179 523 Measurements C Measurements D 70

Mounting Recessed 360°/60° Position

Lifetime L80 B10, 50.000h IP 20, class III Protection

Sawing instructions x 177 Sawing instructions y 512 Start Time Instant System power W 3 x 30,1 Unit mm Weight 2,8