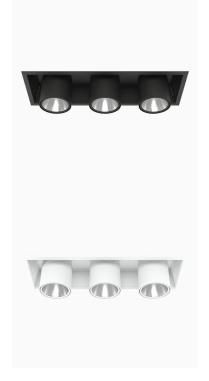

## FLEX III 4000, 930 (BBBL), FLOOD W/ GLASS, BLACK

- Modern, minimalistic and clean-looking ceiling
- Available in various lumen packages
- ✓ Tool-free installation
- Available in white, black and grey
- Retractable and rotating

## **TECHNICAL SPECIFICATION**

Product Code 306-32091130062

Colour Black
Control On/off
CRI light colour 930 (BBBL)
Delivered lumen output Im 3 x 3766

Driver Stand alone, included

EEI E
Light distribution Flood
Lightsource LED COB
Mains input voltage 220-240 V