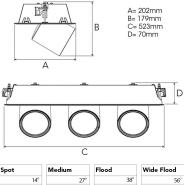

Measurements A202Measurements B179Measurements C523Measurements D70

Mounting Recessed Position 360°/60°

Lifetime L80 B10, 50.000h Protection IP 20, class III

Sawing instructions x 177
Sawing instructions y 512
Start Time Instant
System power W 3 x 30,1
Unit mm
Weight 2,8